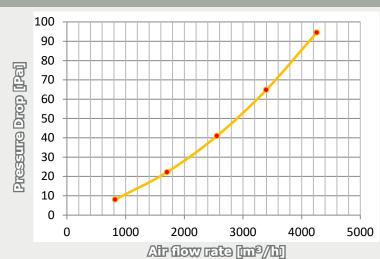

## **Performance Data**

**Dimensions:** 592x592x48mm

ISO 16890 Filter Group: ISO Coarse 80%

**Initial Pressure Drop:** 65 Pa @3400m3/h

emw.de