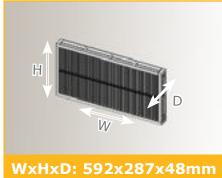

## **IECEX Panel Filters**

For Use in all EX Zones

Excellence in filtration



## **IECEx Panel Filter**



EMW®'s IECEx-certified air filters comply with **IECE**x standard and are suitable for use in all EX zones. Designed for heavy-duty offshore applications, the new IECEx panel filter provides reliable operation under even the toughest conditions.

**Stabilizers** integrated in the filter protect and maintain the pleat pattern in the media, ensuring low initial pressure drop with minimal increase in subsequent operation.

The conductive synthetic media is solidly mounted around its entire perimeter in a dissipative plastic frame. A seamless cast-in-place seal holds the air filter firmly in place without leakage.



## **Dimensions**









## **Performance Data**

**Dimensions:** 592x592x48mm

ISO 16890 Filter Group: ISO Coarse 80%

**Initial Pressure Drop:** 65 Pa @3400m3/h





emw.de