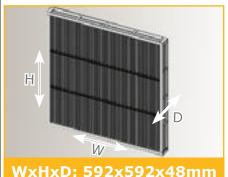

## **Dimensions**

## **Performance Data**

**Dimensions:** 592x592x48mm

ISO 16890 Filter Group: ISO Coarse 80%

**Initial Pressure Drop:** 65 Pa @3400m3/h

emw.de