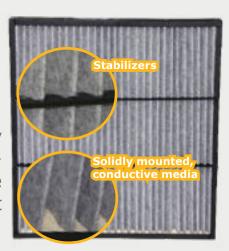

**Stabilizers** integrated in the filter protect and maintain the pleat pattern in the media, ensuring low initial pressure drop with minimal increase in subsequent operation.

The conductive synthetic media is solidly mounted around its entire perimeter in a dissipative plastic frame. A seamless cast-in-place seal holds the air filter firmly in place without leakage.